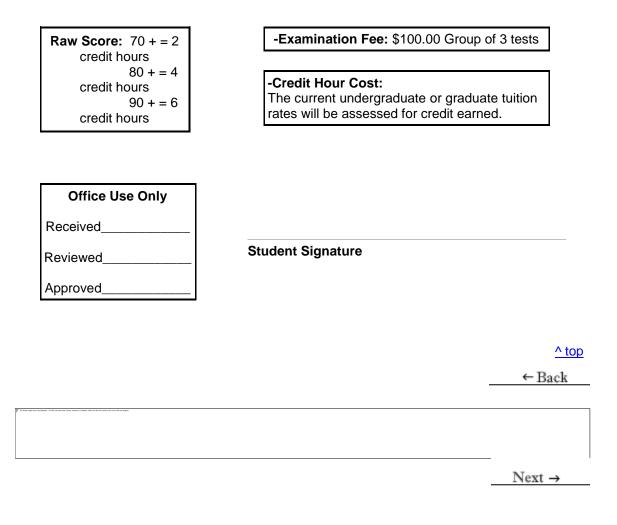

BIBLE CONTENT TEST CREDITS AVAILABLE Test Forms: A, B, C, D, E, F, G, H Each test consists of 150 questions, with a maximum of 6 credit hours for each. Schedule as follows:

"Conservative in Theology... Creative in Training"